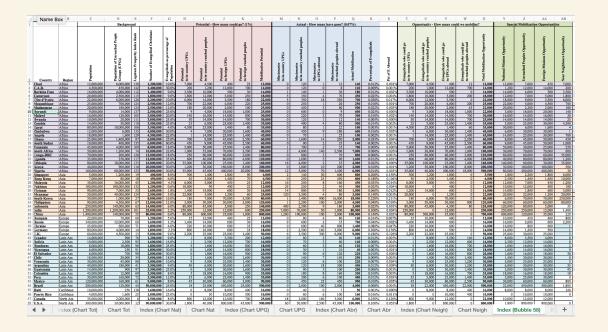

## MOBILIZATION INDEX

## THE OPPORTUNE TIME

- We now have thousands of Jerusalem's in 60 countries with 1 million + Evangelicals
- Locations with the Greatest Sending
   Potential
- Locations Ripe for Mobilization
- Unique Potential

#### **FACTORS**

#### **Other factors**

- Cultural proximity
- Percentage underage 15
- Prosperity Index
- Religious persecution

- Generosity
- Current mission sending

## THE OPPORTUNE TIME

THERE ALREADY ARE 11 REGIONS OF HUGE SENDING POTETIAL THAT NEED FOR THE MINISTRY OF MOBILIZATION

Decembe r 2,2019