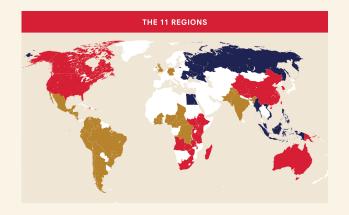

## MOBILIZATION INDEX

## THE OPPORTUNE TIME

- We now have thousands of Jerusalem's in 60 countries with 1 million + Evangelicals
- Locations with the Greatest Sending
   Potential
- Locations Ripe for Mobilization
- Unique Potential

## THE OPPORTUNE TIME

THERE ALREADY ARE 11 REGIONS OF HUGE SENDING POTETIAL THAT NEED FOR THE MINISTRY OF MOBILIZATION

Decembe r 2,2019