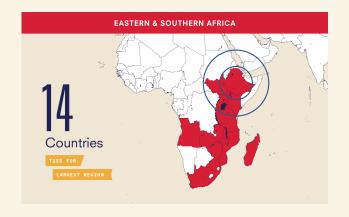

## THE OPPORTUNE TIME

There are 14 countries in Eastern and Southern Africa region, including Ethiopia.

Decembe r 2,2019

**ETHIOPIA** 

- HOME TO MORE THAN 100 MILLION PEOPLE
  - MORE THAN 63% CHRISTIANS
- MORE THAN 34% MUSLIMS

GMC2019 December 2,2019

12/5/19

MORE THAN 20% UNSENT EVAEGELICALS

- If we could mobilize 1% only:-
  - We could MOBILIZE2 million world Christians!
- If we could send 0.1% only:-
  - We could could send 20 THOUSAND CROSS-CULTURAL WORKERS.