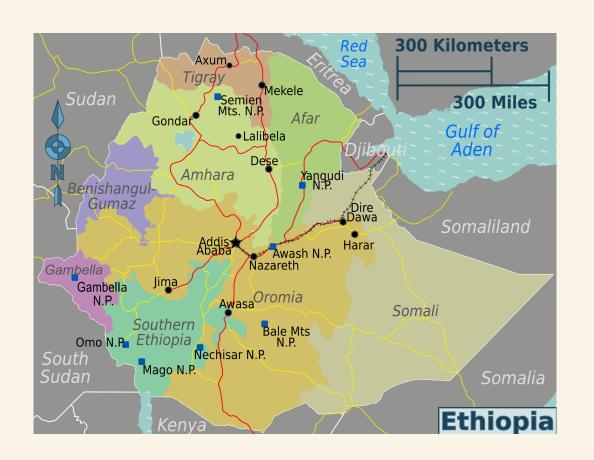

## THE OPPORTUNE TIME

There are 14 countries in Eastern and Southern Africa region, including Ethiopia.

Decembe r 2,2019

**ETHIOPIA** 

- HOME TO MORE THAN 100 MILLION PEOPLE
  - MORE THAN 63% CHRISTIANS
- MORE THAN 34% MUSLIMS