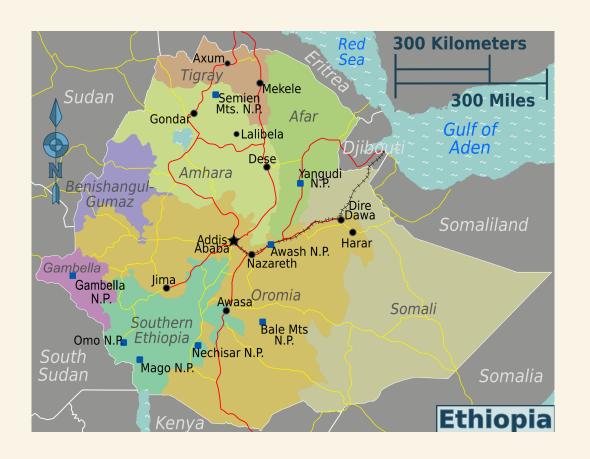

## THE OPPORTUNE TIME

There are 14 countries in Eastern and Southern Africa region, including Ethiopia.

Decembe r 2,2019

**ETHIOPIA** 

- HOME TO MORE THAN 100 MILLION PEOPLE
  - MORE THAN 63% CHRISTIANS
- MORE THAN 34% MUSLIMS