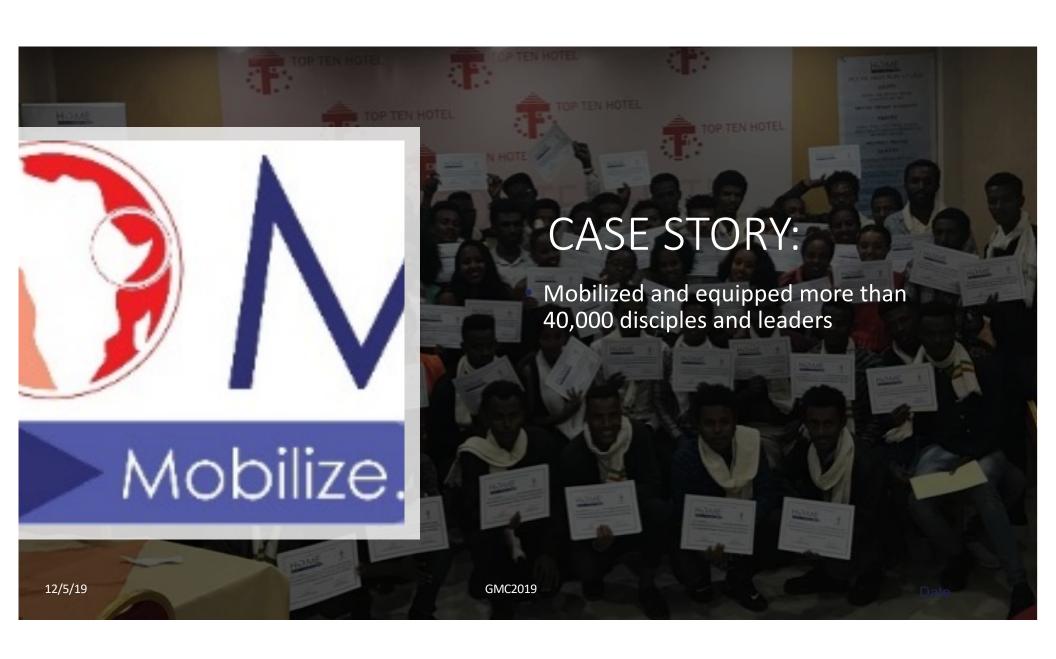

## **CASE STORY**

Shared the Good News to about 883,000 people.

Decembe r 2.2019

## CASE STORY:

Added more than 100,000 new fallowers Jesus into the body of Christ - More than 40% are M-slim backgrounds.

Decembe r 2,2019

## CASE STORY:

Launched more than 8,215 simple Churches among the least reached people groups Horn of the Africa region.

Decembe r 2,2019